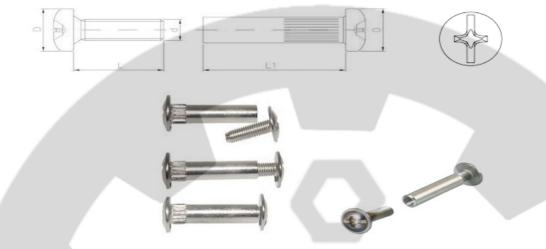

## **CONNECTING SCREWS**

**CATALOGUE NUMBER: F3A32** 

MS - Ni

## All Dimensions are in MM

| Parameters →        | PART NO.   | Head                 | Head Height | Barrel        | Thread     |
|---------------------|------------|----------------------|-------------|---------------|------------|
| Dia Φ x Length<br>↓ |            | <b>Diameter</b><br>D | Н           | Diameter<br>B | Depth<br>T |
| M4x15               | F3A3204015 | 10.00                | 2.00        | 5.00          | 10.00      |
| M4x20               | F3A3204020 | 10.00                | 2.00        | 5.00          | 12.00      |
| M4x25               | F3A3204025 | 10.00                | 2.00        | 5.00          | 12.00      |
| M4x30               | F3A3204030 | 10.00                | 2.00        | 5.00          | 15.00      |
| M4x35               | F3A3204035 | 10.00                | 2.00        | 5.00          | 15.00      |
| M6x35               | F3A3206035 | 14.00                | 3.00        | 8.00          | 15.00      |